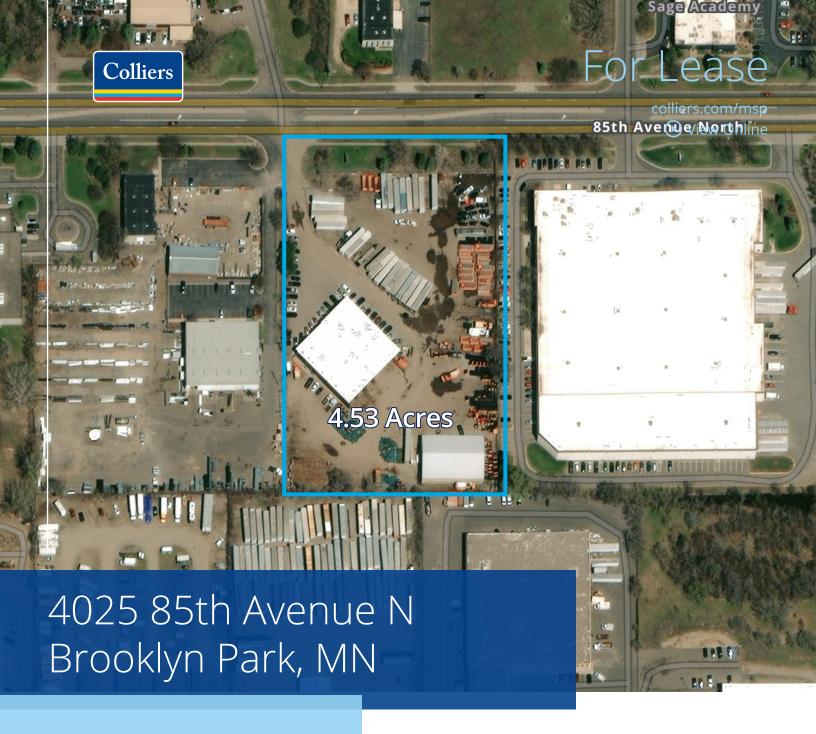

### Property Facts

| Address                  | 4025 85th Avenue N, Brooklyn Park, MN                                                                                                             |
|--------------------------|---------------------------------------------------------------------------------------------------------------------------------------------------|
| Available:<br>Building 1 | Approx. 13,800 SF (Minimal office: approx. 2,000 SF)  Six (6) oversized drive-in doors  Drive-through bay  Interior crane for vehicle maintenance |
| Building 2               | <ul><li>Approx. 7,100 SF metal storage building</li><li>Two (2) oversized drive-in doors</li><li>Fully insulated and heated</li></ul>             |
| Site Area                | 4.53 acres (Approx. 3 acres IOS)                                                                                                                  |
| Clear Height             | Varies                                                                                                                                            |
| Zoning                   | Business Park                                                                                                                                     |
| Lease Rates              | Negotiable                                                                                                                                        |
| Access                   | Easy access from I-694/I-94, Hwy 169, MN-252, MN-610, and County Road 81                                                                          |
|                          |                                                                                                                                                   |