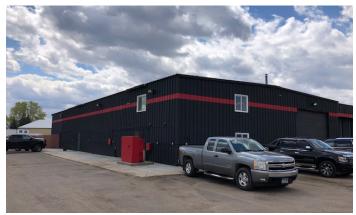

# Photo Gallery

### Property Facts

| Address                  | 4025 85th Avenue N, Brooklyn Park, MN                                                                                                             |
|--------------------------|---------------------------------------------------------------------------------------------------------------------------------------------------|
| Available:<br>Building 1 | Approx. 13,800 SF (Minimal office: approx. 2,000 SF)  Six (6) oversized drive-in doors  Drive-through bay  Interior crane for vehicle maintenance |
| Building 2               | <ul><li>Approx. 7,100 SF metal storage building</li><li>Two (2) oversized drive-in doors</li><li>Fully insulated and heated</li></ul>             |
| Site Area                | 4.53 acres (Approx. 3 acres IOS)                                                                                                                  |
| Clear Height             | Varies                                                                                                                                            |
| Zoning                   | Business Park                                                                                                                                     |
| Lease Rates              | Negotiable                                                                                                                                        |
| Access                   | Easy access from I-694/I-94, Hwy 169, MN-252, MN-610, and County Road 81                                                                          |
|                          |                                                                                                                                                   |