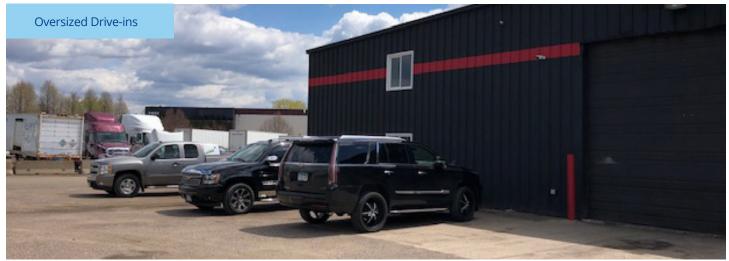

### Property Facts

| Address                  | 4025 85th Avenue N, Brooklyn Park, MN                                                                                                             |
|--------------------------|---------------------------------------------------------------------------------------------------------------------------------------------------|
| Available:<br>Building 1 | Approx. 13,800 SF (Minimal office: approx. 2,000 SF)  Six (6) oversized drive-in doors  Drive-through bay  Interior crane for vehicle maintenance |
| Building 2               | <ul><li>Approx. 7,100 SF metal storage building</li><li>Two (2) oversized drive-in doors</li><li>Fully insulated and heated</li></ul>             |
| Site Area                | 4.53 acres (Approx. 3 acres IOS)                                                                                                                  |
| Clear Height             | Varies                                                                                                                                            |
| Zoning                   | Business Park                                                                                                                                     |
| Lease Rates              | Negotiable                                                                                                                                        |
| Access                   | Easy access from I-694/I-94, Hwy 169, MN-252, MN-610, and County Road 81                                                                          |
|                          |                                                                                                                                                   |