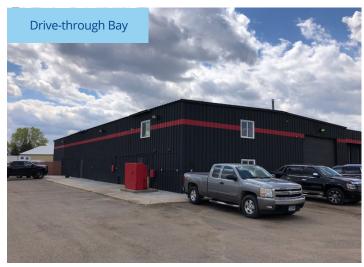

### Property Facts

| Address                  | 4025 85th Avenue N, Brooklyn Park, MN                                                                                                             |
|--------------------------|---------------------------------------------------------------------------------------------------------------------------------------------------|
| Available:<br>Building 1 | Approx. 13,800 SF (Minimal office: approx. 2,000 SF)  Six (6) oversized drive-in doors  Drive-through bay  Interior crane for vehicle maintenance |
| Building 2               | <ul><li>Approx. 7,100 SF metal storage building</li><li>Two (2) oversized drive-in doors</li><li>Fully insulated and heated</li></ul>             |
| Site Area                | 4.53 acres (Approx. 3 acres IOS)                                                                                                                  |
| Clear Height             | Varies                                                                                                                                            |
| Zoning                   | Business Park                                                                                                                                     |
| Lease Rates              | Negotiable                                                                                                                                        |
| Access                   | Easy access from I-694/I-94, Hwy 169, MN-252, MN-610, and County Road 81                                                                          |
|                          |                                                                                                                                                   |