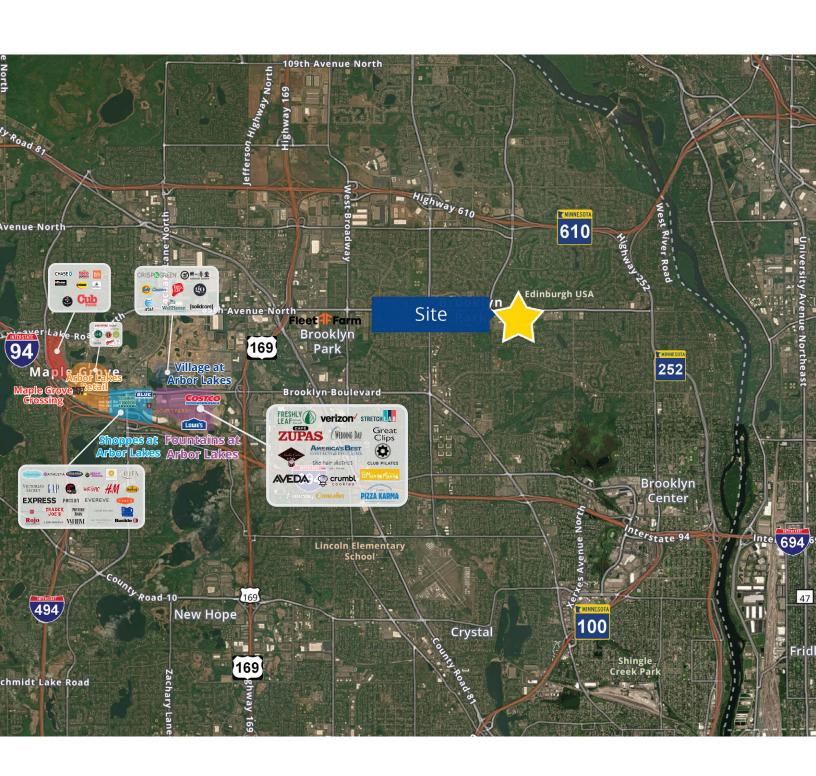

| Business Park                                                                                                                                     |
| Lease Rates              | Negotiable                                                                                                                                        |
| Access                   | Easy access from I-694/I-94, Hwy 169, MN-252, MN-610, and County Road 81                                                                          |
|                          |                                                                                                                                                   |



### Demographics – 3-mile radius





2023 Average Household Income



Total **Employees** 

# Property Location



# Photo Gallery















## Contact



**Joe Owen CCIM, SIOR** Executive Vice President +1 952 897 7888 joe.owen@colliers.com



Corbin Chapman
Associate Vice President
+1 952 374 5811
corbin.chapman@colliers.com

#### Our mission

Maximize the potential of property and real assets to accelerate the success of our clients, our investors and our people.



1600 Utica Avenue S, Suite 300 St. Louis Park, MN 55416 P: +1 952 897 7700 This document has been prepared by Colliers International for advertising and general information only. Colliers International makes no guarantees, representations or warranties of any kind, expressed or implied, regarding the information including, but not limited to, warranties of content, accuracy and reliability. Any interested party should undertake th