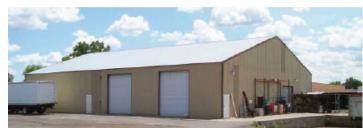

# Photo Gallery

### Property Facts

| Address                  | 4025 85th Avenue N, Brooklyn Park, MN                                                                                                             |
|--------------------------|---------------------------------------------------------------------------------------------------------------------------------------------------|
| Available:<br>Building 1 | Approx. 13,800 SF (Minimal office: approx. 2,000 SF)  Six (6) oversized drive-in doors  Drive-through bay  Interior crane for vehicle maintenance |
| Building 2               | <ul><li>Approx. 7,100 SF metal storage building</li><li>Two (2) oversized drive-in doors</li><li>Fully insulated and heated</li></ul>             |
| Site Area                | 4.53 acres (Approx. 3 acres IOS)                                                                                                                  |
| Clear Height             | Varies                                                                                                                                            |
| Zoning                   | Business Park                                                                                                                                     |
| Lease Rates              | Negotiable                                                                                                                                        |
| Access                   | Easy access from I-694/I-94, Hwy 169, MN-252, MN-610, and County Road 81                                                                          |
|                          |                                                                                                                                                   |